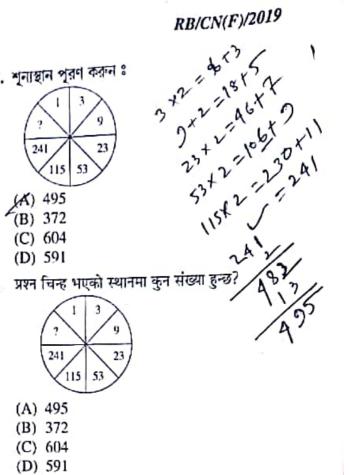

जिल्लाको मुख्य राजस्व आदाकार को हुन?

- (A) जिल्ला शासक
- (B) जिल्ला पुलिस अधीक्षक
- (C) राज्यपाल
- (D) मुख्यमन्त्री

A (C)

35. শ্নাস্থান পূরণ করন ঃ

- (D) 591

36. কোন দেশের প্রধানমন্ত্রী 2019 সালে শান্তির জন্য নোবেল পুরস্কার পান?

- (A) মালি
- (B) 519
- (C) সুদান
- (D) ইথিওপিয়া

कुन देशको प्रधानमन्त्रीलाई 2019 को नोबेल शान्ति पुरस्कार प्रदान गरियो?

- (A) मालि
- (B) चाद
- (C) सुदान
- (D) ईथिओपिया

37. একটি সমবাহ ত্রিভুজের উচ্চতা  $\sqrt{6}$  হলে ত্রিভুজের ক্ষেত্ৰফল কত?